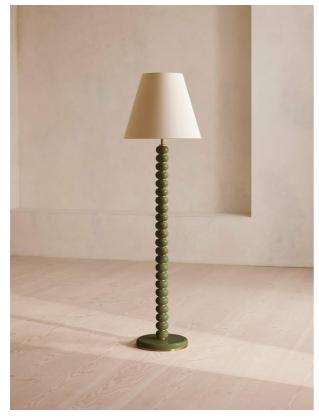

# Greyson Floor Lamp, High Gloss Lacquer, Olive

£850 Regular

£723 Membership

### Product details

Designed for Soho House Rome, the Greyson floor lamp is an extension of the Greyson range, featuring a high-gloss lacquered ring base, partitioned with antique brass details and a complementary linen shade. This modernist-inspired style will become a sophisticated addition in the living room or hallway.

- · Small floor lamp
- · High-gloss lacquered finish with antique brass detail
- · Cream slub linen shade
- · Designed for Soho House Rome
- · Shop the Greyson Floor Lamp in Oak

#### **Dimensions**

Product dimensions: H168 x W48 x D48cm / H66 x W19

x D19"

Product weight: 15kg / 33.1lbs

Number of boxes: 2