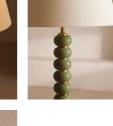

### Product details

Designed for Soho House Rome, the Greyson floor lamp is an extension of the Greyson range, featuring a high-gloss lacquered ring base, partitioned with antique brass details and a complementary linen shade. This modernist-inspired style will become a sophisticated addition in the living room or hallway.

- · Small floor lamp
- · High-gloss lacquered finish with antique brass detail
- · Cream slub linen shade
- · Designed for Soho House Rome
- · Shop the Greyson Floor Lamp in Oak