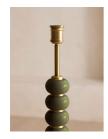

### Product details

Designed for Soho House Rome, the Greyson floor lamp is an extension of the Greyson range, featuring a high-gloss lacquered ring base, partitioned with antique brass details and a complementary linen shade. This modernist-inspired style will become a sophisticated addition in the living room or hallway.

- · Small floor lamp
- · High-gloss lacquered finish with antique brass detail
- · Cream slub linen shade
- · Designed for Soho House Rome
- · Shop the Greyson Floor Lamp in Oak