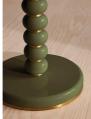

### Product details

Designed for Soho House Rome, the Greyson floor lamp is an extension of the Greyson range, featuring a high-gloss lacquered ring base, partitioned with antique brass details and a complementary linen shade. This modernist-inspired style will become a sophisticated addition in the living room or hallway.

- · Small floor lamp
- · High-gloss lacquered finish with antique brass detail
- · Cream slub linen shade
- · Designed for Soho House Rome
- · Shop the Greyson Floor Lamp in Oak