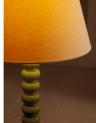

### Product details

Designed for Soho House Rome, the Greyson floor lamp is an extension of the Greyson range, featuring a high-gloss lacquered ring base, partitioned with antique brass details and a complementary linen shade. This modernist-inspired style will become a sophisticated addition in the living room or hallway.

- · Small floor lamp
- · High-gloss lacquered finish with antique brass detail
- · Cream slub linen shade
- · Designed for Soho House Rome
- · Shop the Greyson Floor Lamp in Oak