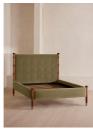

#### Product details

Taking cues from the bedrooms at Soho House Rome, our Paolo bed displays clean lines, accented with upholstered velvet panels to the headboard and sides for rich pops of colour. Solid walnut uprights with brass cap detail add a vintage-inspired touch. Pair with warm tones and soft textiles to make this piece the focal point of your bedroom.

- · Available in a range of sizes
- · Velvet upholstery
- · Leather hide is a natural material and will therefore vary in appearance
- · Solid walnut uprights
- · Stitched panelling with leather straps
- · Antique brass foot caps
- · Pair with our Hypnos Woolsleeper Pillow Top Mattress
- · Inspired by Soho House Rome Please note: leather is a natural material, so expect to see wrinkles, veining, colour and grain variation, all of which contribute to the beauty of the hide.

## **Dimensions**

Product dimensions: H147 x W203 x D223cm / H57.9 x

W79.8 x D87.7"

Product weight: 108kg / 238.1lbs

Number of boxes: 3