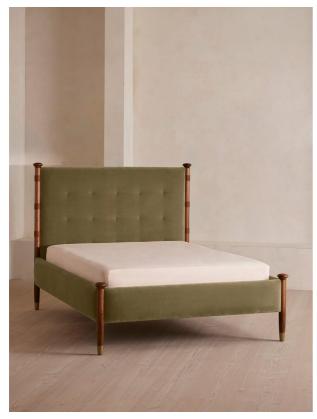

# Paolo Bed, Super King, Velvet, Lichen

£4,295

Regular

£3,651

Membership

#### Product details

Taking cues from the bedrooms at Soho House Rome, our Paolo bed displays clean lines, accented with upholstered velvet panels to the headboard and sides for rich pops of colour. Solid walnut uprights with brass cap detail add a vintage-inspired touch. Pair with warm tones and soft textiles to make this piece the focal point of your bedroom.

- · Available in a range of sizes
- · Velvet upholstery
- · Leather hide is a natural material and will therefore vary in appearance
- · Solid walnut uprights
- · Stitched panelling with leather straps
- · Antique brass foot caps
- · Pair with our Hypnos Woolsleeper Pillow Top Mattress
- · Inspired by Soho House Rome Please note: leather is a natural material, so expect to see wrinkles, veining, colour and grain variation, all of which contribute to the beauty of the hide.

## **Dimensions**

Product dimensions: H147 x W203 x D223cm / H57.9 x

W79.8 x D87.7"

Product weight: 108kg / 238.1lbs

Number of boxes: 3

## Details

Fabric: Velvet