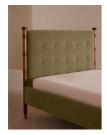

#### Product details

Taking cues from the bedrooms at Soho House Rome, our Paolo bed displays clean lines, accented with upholstered velvet panels to the headboard and sides for rich pops of colour. Solid walnut uprights with brass cap detail add a vintage-inspired touch. Pair with warm tones and soft textiles to make this piece the focal point of your bedroom.

- · Available in a range of sizes
- · Velvet upholstery
- · Leather hide is a natural material and will therefore vary in appearance
- · Solid walnut uprights
- · Stitched panelling with leather straps
- · Antique brass foot caps
- · Pair with our Hypnos Woolsleeper Pillow Top Mattress
- · Inspired by Soho House Rome Please note: leather is a natural material, so expect to see wrinkles, veining, colour and grain variation, all of which contribute to the beauty of the hide.