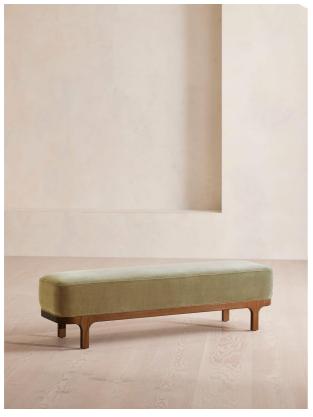

# Belsa Bench, Velvet, Lichen

£1,295 Regular

£1,101 Membership

#### Product details

An extension of our Belsa bed range, this bench is ideal either in the hallway or at the end of the bed as an additional place to rest. A plump cushion seat provides extra comfort, while rich velvet upholstery and a solid oak frame ties in with the scheme.

- · Upholstered bench
- · Solid oak frame
- · Feather-wrapped cushion seat
- · Upholstered in rich velvet
- · Available in a range of colours and fabrics
- · Inspired by White City House

#### **Dimensions**

Product dimensions: H40 x W185 x D76cm / H16 x W73 x D30"

Product weight: 22kg / 48.5lbs

Packaged or boxed dimensions: H92 x W213 x D28cm /

H36.2 x W83.9 x D11"

Packaged or boxed weight: 29kg / 63.9lbs