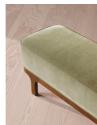

#### Product details

An extension of our Belsa bed range, this bench is ideal either in the hallway or at the end of the bed as an additional place to rest. A plump cushion seat provides extra comfort, while rich velvet upholstery and a solid oak frame ties in with the scheme.

- · Upholstered bench
- · Solid oak frame
- · Feather-wrapped cushion seat
- · Upholstered in rich velvet
- · Available in a range of colours and fabrics
- · Inspired by White City House

# **Details**

Care instructions: Professional upholstery cleaning

Composition: Frame: Engineered Hardwood; Foot: Steel; Filling: Foam with fibre; Fabric: velvet; Composition: 7% cotton, 26% Polyester

Fabric: Velvet