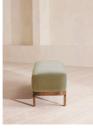

#### Product details

An extension of our Belsa bed range, this bench is ideal either in the hallway or at the end of the bed as an additional place to rest. A plump cushion seat provides extra comfort, while rich velvet upholstery and a solid oak frame ties in with the scheme.

- · Upholstered bench
- · Solid oak frame
- · Feather-wrapped cushion seat
- · Upholstered in rich velvet
- · Available in a range of colours and fabrics
- · Inspired by White City House

#### **Dimensions**

Product dimensions: H40 x W185 x D76cm / H16 x W73 x D30"

Product weight: 22kg / 48.5lbs

Packaged or boxed dimensions: H92 x W213 x D28cm /

H36.2 x W83.9 x D11"

Packaged or boxed weight: 29kg / 63.9lbs