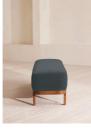

- · Upholstered bench
- · Solid oak frame
- · Feather-wrapped cushion seat
- · Upholstered in rich velvet
- · Available in a range of colours and fabrics
- · Inspired by White City House

## **Details**

Care instructions: Professional upholstery cleaning

Composition: Frame: Engineered Hardwood; Foot: Steel; Filling: Foam with fibre; Fabric: velvet; Composition: 7% cotton, 26% Polyester

Fabric: Velvet