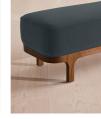

### Product details

An extension of our Belsa bed range, this bench is ideal either in the hallway or at the end of the bed as an additional place to rest. A plump cushion seat provides extra comfort, while rich velvet upholstery and a solid oak frame ties in with the scheme.

- · Upholstered bench
- · Solid oak frame
- · Feather-wrapped cushion seat
- · Upholstered in rich velvet
- · Available in a range of colours and fabrics
- · Inspired by White City House

#### **Dimensions**

Product dimensions: H40 x W185 x D76cm / H16 x W73 x D30"

Product weight: 22kg / 48.5lbs

Packaged or boxed dimensions: H92 x W213 x D28cm /

H36.2 x W83.9 x D11"

Packaged or boxed weight: 29kg / 63.9lbs