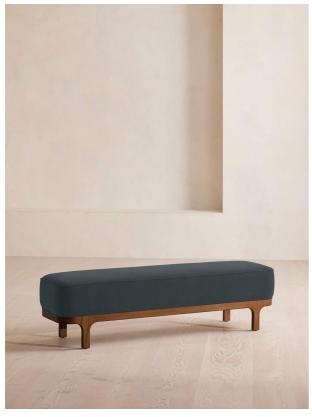

# Belsa Bench, Velvet, Grey Blue

£1,295 Regular £1,101 Membership

### Product details

An extension of our Belsa bed range, this bench is ideal either in the hallway or at the end of the bed as an additional place to rest. A plump cushion seat provides extra comfort, while rich velvet upholstery and a solid oak frame ties in with the scheme.

- · Upholstered bench
- · Solid oak frame
- · Feather-wrapped cushion seat
- · Upholstered in rich velvet
- · Available in a range of colours and fabrics
- · Inspired by White City House

#### **Dimensions**

Product dimensions: H40 x W185 x D76cm / H16 x W73 x D30"

Product weight: 22kg / 48.5lbs

Packaged or boxed dimensions: H92 x W213 x D28cm /

H36.2 x W83.9 x D11"

Packaged or boxed weight: 29kg / 63.9lbs