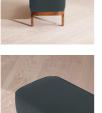

### Product details

An extension of our Belsa bed range, this bench is ideal either in the hallway or at the end of the bed as an additional place to rest. A plump cushion seat provides extra comfort, while rich velvet upholstery and a solid oak frame ties in with the scheme.

- · Upholstered bench
- · Solid oak frame
- · Feather-wrapped cushion seat
- · Upholstered in rich velvet
- · Available in a range of colours and fabrics
- · Inspired by White City House