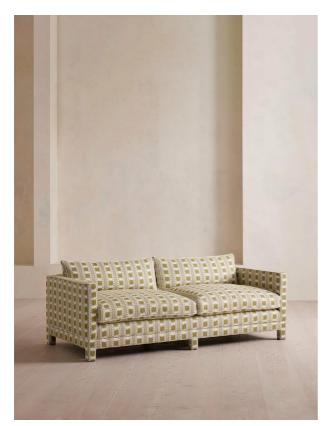

# Ashford Three Seater Sofa, Ikat Stripe, Olive

| £6,995 | Regular    |
|--------|------------|
| £5,946 | Membership |

#### Product details

Our versatile Ashford sofa is made to suit a variety of living room interiors. Referencing the cosy seating areas of DUMBO House in Brooklyn, this three-seater style sits on beech legs and is fully upholstered in a bold woven lkat stripe. A deep seat allows for relaxation and comfort, while angular structured arms give a contemporary twist to this classic design.

- Three-seater sofa
- Upholstered in woven Ikat stripe fabric
- $\cdot$  Available in other colours and fabrics
- Deep seat
- Angular arms
- Beech legs
- · Inspired by DUMBO House, Brooklyn