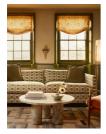

#### Product details

Our versatile Ashford sofa is made to suit a variety of living room interiors. Referencing the cosy seating areas of DUMBO House in Brooklyn, this three-seater style sits on beech legs and is fully upholstered in a bold woven lkat stripe. A deep seat allows for relaxation and comfort, while angular structured arms give a contemporary twist to this classic design.

- Three-seater sofa
- Upholstered in woven Ikat stripe fabric
- $\cdot$  Available in other colours and fabrics
- Deep seat
- Angular arms
- Beech legs
- · Inspired by DUMBO House, Brooklyn