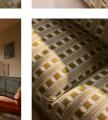

#### Product details

Our versatile Ashford sofa is made to suit a variety of living room interiors. Referencing the cosy seating areas of DUMBO House in Brooklyn, this three-seater style sits on beech legs and is fully upholstered in a bold woven lkat stripe. A deep seat allows for relaxation and comfort, while angular structured arms give a contemporary twist to this classic design.

- Three-seater sofa
- Upholstered in woven Ikat stripe fabric
- $\cdot$  Available in other colours and fabrics
- Deep seat
- Angular arms
- Beech legs
- · Inspired by DUMBO House, Brooklyn

### Details

Arm height: 66cm Care instructions: Professional upholstery cleaning only Composition: 45% Viscose, 30% Cotton, 25% Linen Feet: Fully upholstered beech frame Filling: Feather and foam Frame: Birch Removable cushions: Yes Removable legs: No Seat depth: 69cm Seat height: 51cm Seat width: 200cm