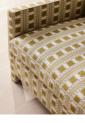

#### Product details

Our versatile Ashford sofa is made to suit a variety of living room interiors. Referencing the cosy seating areas of DUMBO House in Brooklyn, this three-seater style sits on beech legs and is fully upholstered in a bold woven lkat stripe. A deep seat allows for relaxation and comfort, while angular structured arms give a contemporary twist to this classic design.

- Three-seater sofa
- Upholstered in woven Ikat stripe fabric
- $\cdot$  Available in other colours and fabrics
- Deep seat
- Angular arms
- Beech legs
- · Inspired by DUMBO House, Brooklyn