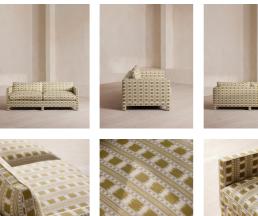

#### Product details

Our versatile Ashford sofa is made to suit a variety of living room interiors. Referencing the cosy seating areas of DUMBO House in Brooklyn, this three-seater style sits on beech legs and is fully upholstered in a bold woven lkat stripe. A deep seat allows for relaxation and comfort, while angular structured arms give a contemporary twist to this classic design.

- Three-seater sofa
- Upholstered in woven Ikat stripe fabric
- $\cdot$  Available in other colours and fabrics
- Deep seat
- Angular arms
- Beech legs
- · Inspired by DUMBO House, Brooklyn

### Details

Arm height: 66cm Care instructions: Professional upholstery cleaning only Composition: 45% Viscose, 30% Cotton, 25% Linen Feet: Fully upholstered beech frame Filling: Feather and foam Frame: Birch Removable cushions: Yes Removable legs: No Seat depth: 69cm Seat height: 51cm Seat width: 200cm