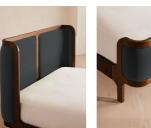

#### Product details

With its sleek curves and solid oak frame, Belsa takes design cues from the mid-century style beds at White City House. The velvet-upholstered headboard and footboard wrap around the mattress, creating an enveloping feel for the sleeper.

- · Mid century-style bed
- · Velvet upholstered headboard and footboard
- · Solid oak frame
- · Inspired by White City House