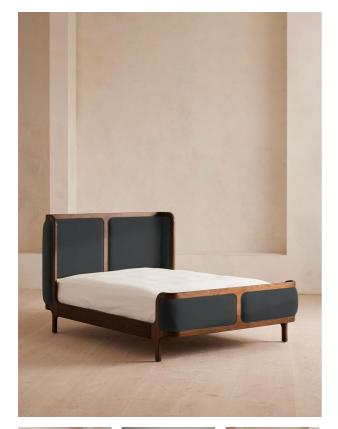

#### Product details

With its sleek curves and solid oak frame, Belsa takes design cues from the mid-century style beds at White City House. The velvet-upholstered headboard and footboard wrap around the mattress, creating an enveloping feel for the sleeper.

- · Mid century-style bed
- · Velvet upholstered headboard and footboard
- · Solid oak frame
- · Inspired by White City House