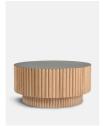

# **Barrel Coffee Table**

£1,295 Regular

£1,101 Membership

## Product details

Intricately designed with smooth oak cylinders that create its characteristic barrel shape, this coffee table will add a fresh focal point to any room. The drum top is finished with antiqued brass that's treated for a naturally aged quality, making each one unique. It's inspired by designs from 180 House, on London's Strand.

- · Coffee table
- · Oak cylinders, antiqued brass top
- · Inspired by 180 House