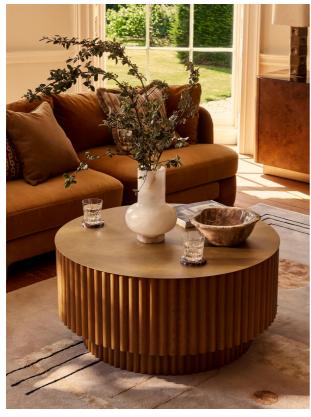

# **Barrel Coffee Table**

£1,295 Regular

£1,101 Membership

## Product details

Intricately designed with smooth oak cylinders that create its characteristic barrel shape, this coffee table will add a fresh focal point to any room. The drum top is finished with antiqued brass that's treated for a naturally aged quality, making each one unique. It's inspired by designs from 180 House, on London's Strand.

- · Coffee table
- · Oak cylinders, antiqued brass top
- · Inspired by 180 House