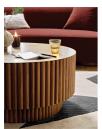

# **Barrel Coffee Table**

£1,295 Regular

£1,101 Membership

## Product details

Intricately designed with smooth oak cylinders that create its characteristic barrel shape, this coffee table will add a fresh focal point to any room. The drum top is finished with antiqued brass that's treated for a naturally aged quality, making each one unique. It's inspired by designs from 180 House, on London's Strand.

- · Coffee table
- · Oak cylinders, antiqued brass top
- · Inspired by 180 House