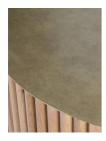

## Product details

Intricately designed with smooth oak cylinders that create its characteristic barrel shape, this coffee table will add a fresh focal point to any room. The drum top is finished with antiqued brass that's treated for a naturally aged quality, making each one unique. It's inspired by designs from 180 House, on London's Strand.

- · Coffee table
- · Oak cylinders, antiqued brass top
- · Inspired by 180 House