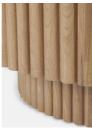

## Product details

Intricately designed with smooth oak cylinders that create its characteristic barrel shape, this coffee table will add a fresh focal point to any room. The drum top is finished with antiqued brass that's treated for a naturally aged quality, making each one unique. It's inspired by designs from 180 House, on London's Strand.

- · Coffee table
- · Oak cylinders, antiqued brass top
- · Inspired by 180 House