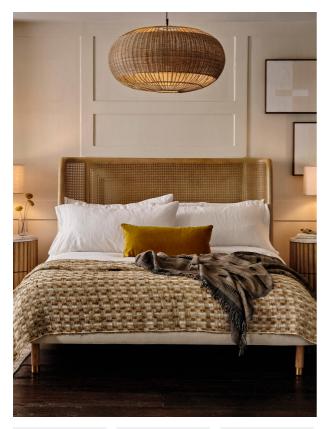

#### Product details

Referencing the rattan and cane furniture in the bedrooms at Soho House Mumbai, our Hasker bed features a gently curved ash headboard with cane panel inserts. Encased in pure linen, the base rests on low timber legs, creating a streamlined sillouhette.

- · Solid ash headboard with caning insert
- · Linen upholstered frame
- · Inspired by Soho House Mumbai