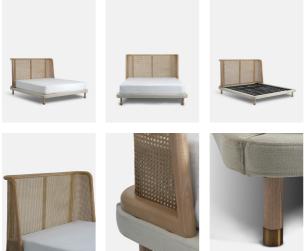

#### Product details

Referencing the rattan and cane furniture in the bedrooms at Soho House Mumbai, our Hasker bed features a gently curved ash headboard with cane panel inserts. Encased in pure linen, the base rests on low timber legs, creating a streamlined sillouhette.

- · Solid ash headboard with caning insert
- · Linen upholstered frame
- · Inspired by Soho House Mumbai

### **Details**

Frame: Solid ash headboard with caning insert,

upholstered foot and side rails

Fabric: 100% Linen Filling: Foam with Fibre

Care Instructions: Wipe with a damp cloth