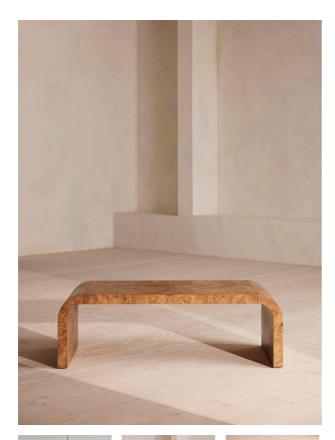

# Wallace Coffee Table, Mappa Burl

£995 Regular

£846 Membership

#### Product details

A structural twist on classic coffee tables, the Wallace table is formed of Mappa burl, and manipulated into an arched, rectangular design. It has a design-led finish, reminiscent of the furnishings in 180 House.

- · Rectangular design
- $\cdot$  Curved and smooth
- · Mappa-burl and poplar-wood
- · Inspired by 180 House

### Dimensions

Product dimensions: H40 x W121.9 x D55.9cm / H15.8 x W48 x D22"

Product weight: 35kg / 77.2lbs

Packaged or boxed dimensions: H56 x W131 x D65cm / H22 x W51.6 x D25.6"

Packaged or boxed weight: 56kg / 123.5lbs