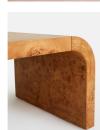

#### Product details

A structural twist on classic coffee tables, the Wallace table is formed of Mappa burl, and manipulated into an arched, rectangular design. It has a design-led finish, reminiscent of the furnishings in 180 House.

- · Rectangular design
- $\cdot$  Curved and smooth
- · Mappa-burl and poplar-wood
- · Inspired by 180 House

#### Details

Assembly required: No Care instructions: Dust often using a clean, soft, dry and lint-free cloth. Blot spills immediately and wipe with a clean, damp, cloth. We do not recommend the use of chemical cleansers, abrasives or furniture polish. Avoid contact with water and other liquids. Clearance: 35cm Feet: Plastic glide Finish: Mid-tone mappa burl Frame: Poplar wood and MDF Material: Poplar Wood, MDF and Mappa Burl Veneer Removable legs: No