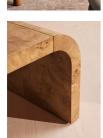

#### Product details

A structural twist on classic coffee tables, the Wallace table is formed of Mappa burl, and manipulated into an arched, rectangular design. It has a design-led finish, reminiscent of the furnishings in 180 House.

- · Rectangular design
- $\cdot$  Curved and smooth
- · Mappa-burl and poplar-wood
- · Inspired by 180 House

#### Details

Assembly required: No Care instructions: Dust often using a clean, soft, dry and lint-free cloth. Blot spills immediately and wipe with a clean, damp, cloth. We do not recommend the use of chemical cleansers, abrasives or furniture polish. Avoid contact with water and other liquids. Clearance: 35cm Feet: Plastic glide Finish: Mid-tone mappa burl Frame: Poplar wood and MDF Material: Poplar Wood, MDF and Mappa Burl Veneer Removable legs: No