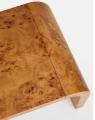

#### Product details

A structural twist on classic coffee tables, the Wallace table is formed of Mappa burl, and manipulated into an arched, rectangular design. It has a design-led finish, reminiscent of the furnishings in 180 House.

- · Rectangular design
- $\cdot$  Curved and smooth
- · Mappa-burl and poplar-wood
- · Inspired by 180 House

#### Details

Assembly required: No Care instructions: Dust often using a clean, soft, dry and lint-free cloth. Blot spills immediately and wipe with a clean, damp, cloth. We do not recommend the use of chemical cleansers, abrasives or furniture polish. Avoid contact with water and other liquids. Clearance: 35cm Feet: Plastic glide Finish: Mid-tone mappa burl Frame: Poplar wood and MDF Material: Poplar Wood, MDF and Mappa Burl Veneer Removable legs: No