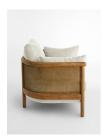

## Product details

Inspired by the natural finishes seen in and around Soho House Barcelona, the Sydney wrap-around armchair is constructed with a sandblasted solid oak frame for a lived-in feel with cane panelling. Complemented with a removable washed linen seat and bolster cushions for added comfort, use to create a focal point in the living room with a vintage rug and marble side table.

- · Solid oak wraparound armchair
- · Sandblasted finish
- · Cane panels
- · Removable seat cushion and bolster cushions
- · Washed linen upholstery
- · Inspired by Soho House Barcelona