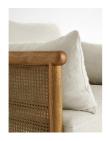

## Product details

Inspired by the natural finishes seen in and around Soho House Barcelona, the Sydney wrap-around armchair is constructed with a sandblasted solid oak frame for a lived-in feel with cane panelling. Complemented with a removable washed linen seat and bolster cushions for added comfort, use to create a focal point in the living room with a vintage rug and marble side table.

- · Solid oak wraparound armchair
- · Sandblasted finish
- · Cane panels
- · Removable seat cushion and bolster cushions
- · Washed linen upholstery
- · Inspired by Soho House Barcelona