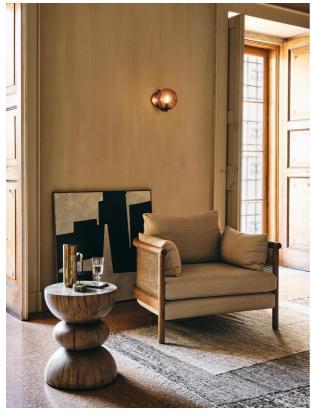

## Product details

Inspired by the natural finishes seen in and around Soho House Barcelona, the Sydney wrap-around armchair is constructed with a sandblasted solid oak frame for a lived-in feel with cane panelling. Complemented with a removable washed linen seat and bolster cushions for added comfort, use to create a focal point in the living room with a vintage rug and marble side table.

- · Solid oak wraparound armchair
- · Sandblasted finish
- · Cane panels
- · Removable seat cushion and bolster cushions
- · Washed linen upholstery
- · Inspired by Soho House Barcelona