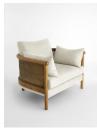

## Product details

Inspired by the natural finishes seen in and around Soho House Barcelona, the Sydney wrap-around armchair is constructed with a sandblasted solid oak frame for a lived-in feel with cane panelling. Complemented with a removable washed linen seat and bolster cushions for added comfort, use to create a focal point in the living room with a vintage rug and marble side table.

- · Solid oak wraparound armchair
- · Sandblasted finish
- · Cane panels
- · Removable seat cushion and bolster cushions
- · Washed linen upholstery
- · Inspired by Soho House Barcelona