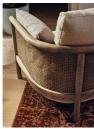

## Product details

Inspired by the natural finishes seen in and around Soho House Barcelona, the Sydney wrap-around armchair is constructed with a sandblasted solid oak frame for a lived-in feel with cane panelling. Complemented with a removable washed linen seat and bolster cushions for added comfort, use to create a focal point in the living room with a vintage rug and marble side table.

- · Solid oak wraparound armchair
- · Sandblasted finish
- · Cane panels
- · Removable seat cushion and bolster cushions
- · Washed linen upholstery
- · Inspired by Soho House Barcelona