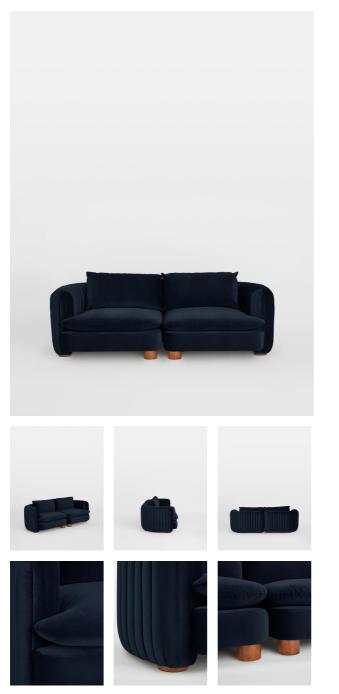

# Vivienne Modular Sofa, Three Seater, Velvet Indigo

## Product details

The eighth floor at White City House forms the inspiration for the Vivienne modular sofa, which is cut from cotton velvet and constructed into a three-seater with pleated-stitch detailing, cylindrical legs and a wrap-around back. It offers low lounge sitting which is ideal for cosy evenings in; coordinate and configure with other pieces in the Vivienne collection for the full effect.

/products/vivienne-modular-sofa/74545844 - SKU: 74545844 drical legs

· Pleated-stitch detailing

· Three-seater

- · Wrap-around arms and back
- · Inspired by White City House

### Details

Arm height: 71cm Assembly required: No Care instructions: Professional Upholstery Cleaning only Composition: 74% Cotton, 26% Polyester Fabric: Cotton Velvet Filling: Foam, Feather Down, Fibre Frame: Engineered Hardwood Legs: Birch Material: Velvet, Wood Removable cushions: Yes Removable legs: No Seat depth: 57cm Seat height: 47cm Seat width: 93cm Spring count: 15