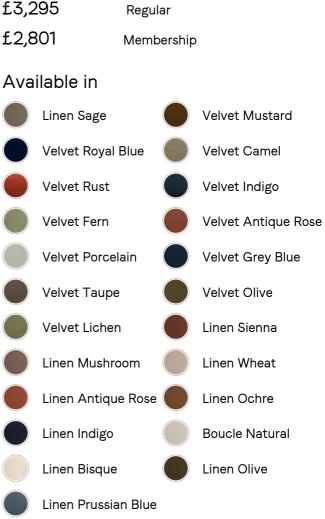

## SOHO HOME



# Vivienne Modular Sofa, Three Seater, Velvet Indigo



#### Sizes

Three Seater Sofa, Four Seater Sofa

## Product details

The eighth floor at White City House forms the inspiration for the Vivienne modular sofa, which is cut from cotton velvet and constructed into a three-seater with pleated-stitch detailing, cylindrical legs and a wrap-around back. It offers low lounge sitting which is ideal for cosy evenings in; coordinate and configure with other pieces in the Vivienne collection for the full effect.

/products/vivienne-modular-sofa/74545844 - SKU: 74545844 drical legs

· Pleated-stitch detailing

· Three-seater

- · Wrap-around arms and back
- · Inspired by White City House

#### Dimensions

Product dimensions: H82.6 x W236.2 x D105.4cm / H32.5 x W93 x D41.5"

Product weight: 52.3kg / 115.3lbs

Number of boxes: 2

### Details

Arm heig