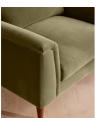

# Reya Loveseat Velvet, Lichen

## Product details

Our Reya loveseat invites you to sink into its comforting, cushioned profile with only relaxation in mind. The mid-century design takes inspiration from similar interiors seen throughout DUMBO House with rich velvet upholstery and cushioned armrests. Turned walnut legs lift this sofa off the floor to create the illusion of more space. Pair with our Reya ottoman for a cosy corner set-up.

- · Loveseat with cushioned armrests
- · Scandinavian birch frame
- $\cdot\,$  Upholstered in cotton velvet
- $\cdot\,$  Available in other colours and fabrics
- · Mid-century design
- Cushioned armrests
- · Turned solid beech legs
- · Foam core feather-wrapped seat cushions
- · Inspired by DUMBO House, Brooklyn