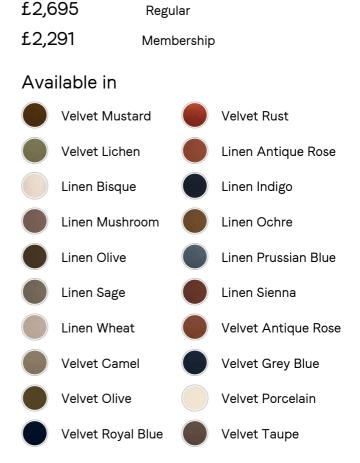

- · Loveseat with cushioned armrests
- · Scandinavian birch frame
- $\cdot\,$  Upholstered in cotton velvet
- $\cdot\,$  Available in other colours and fabrics
- · Mid-century design
- Cushioned armrests
- · Turned solid beech legs
- · Foam core feather-wrapped seat cushions
- · Inspired by DUMBO House, Brooklyn