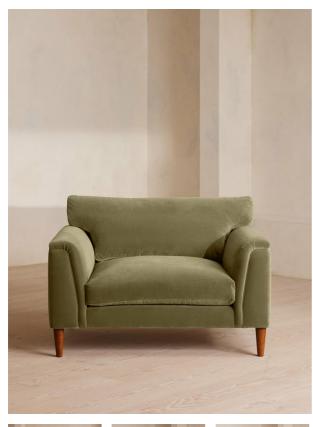

# Reya Loveseat Velvet, Lichen

## Product details

Our Reya loveseat invites you to sink into its comforting, cushioned profile with only relaxation in mind. The mid-century design takes inspiration from similar interiors seen throughout DUMBO House with rich velvet upholstery and cushioned armrests. Turned walnut legs lift this sofa off the floor to create the illusion of more space. Pair with our Reya ottoman for a cosy corner set-up.

- · Loveseat with cushioned armrests
- · Scandinavian birch frame
- $\cdot\,$  Upholstered in cotton velvet
- $\cdot\,$  Available in other colours and fabrics
- · Mid-century design
- Cushioned armrests
- · Turned solid beech legs
- · Foam core feather-wrapped seat cushions
- · Inspired by DUMBO House, Brooklyn