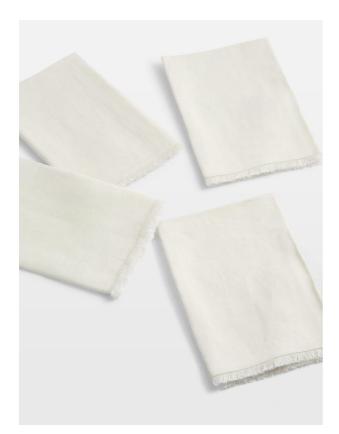

#### Product details

The Whitney linen napkins are handmade and woven from 100% linen. Lightly textured with subtle fringing, the napkins have a rustic feel, which makes them great for casual everyday dining.

- 100% linen napkins
- Set of four
- · Cream colour
- Fringing
- Made in India
- Textured finish
- · Inspired by Babington House