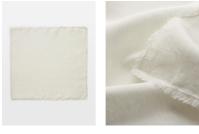

#### Product details

The Whitney linen napkins are handmade and woven from 100% linen. Lightly textured with subtle fringing, the napkins have a rustic feel, which makes them great for casual everyday dining.

- 100% linen napkins
- Set of four
- · Cream colour
- Fringing
- Made in India
- Textured finish
- · Inspired by Babington House