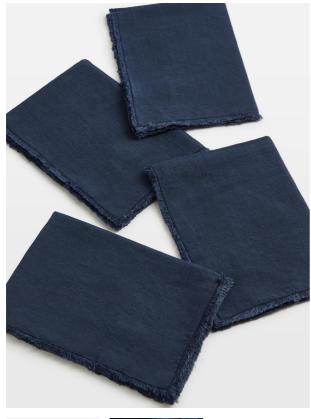

## Product details

The Whitney linen placemats are handmade and woven from 100% linen. Lightly textured with subtle fringing, the napkins have a rustic feel, which makes them great for casual everyday dining.

- · 100% linen placemats
- · Set of four
- · Navy colour
- · Fringing
- · Textured finish
- · Inspired by Babington House