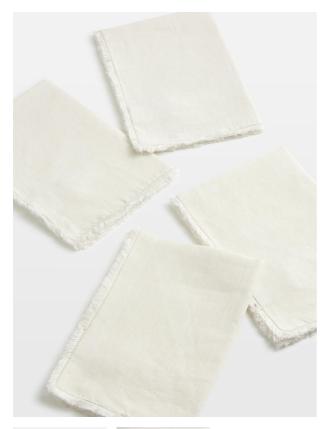

#### Available in

Green

The Whitney linen placemats are handmade and woven from 100% linen. Lightly textured with subtle fringing, the napkins have a rustic feel, which makes them great for casual everyday dining.

Navy

- 100% linen placemats
- Set of four
- · Navy colour
- Fringing
- · Textured finish
- · Inspired by Babington House