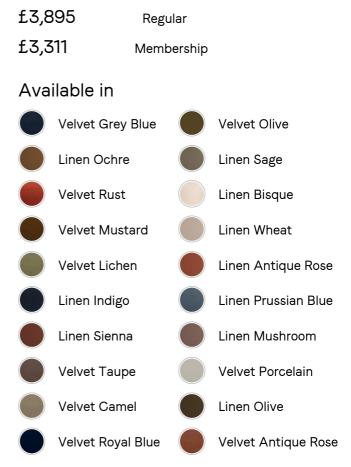

#### Sizes

Two Seater Sofa, Three Seater Sofa, Four Seater Sofa

- · Four-seater sofa
- · Upholstered in cotton velvet
- $\cdot\,$  Available in other colours and fabrics
- Handcrafted in the UK
- Engineered hardwood frame
- · Tapered scroll arms
- Relaxed pitch with deep sit
- Oversized scatter cushions
- Feather-wrapped foam cushions, fully
- reversible
- Solid wood bobbin legs