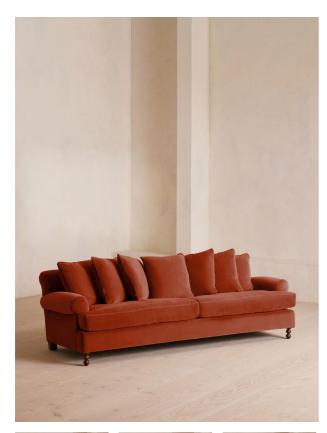

# Audrey Four Seater Sofa, Velvet, Rust

# Product details

The Audrey sofa is our take on a classic English scroll arm, where traditional tapered arms are combined with a relaxed pitch and deep sit. Handmade in the UK by skilled craftsmen, it's upholstered in rich velvet with oversized feather-wrapped cushions echoing the homely interiors of Babington House in Somerset. Add to your living room or seating area to bring a taste of our countryside retreat into your own home.

- · Four-seater sofa
- · Upholstered in cotton velvet
- $\cdot\,$  Available in other colours and fabrics
- Handcrafted in the UK
- Engineered hardwood frame
- · Tapered scroll arms
- Relaxed pitch with deep sit
- Oversized scatter cushions
- Feather-wrapped foam cushions, fully
- reversible
- Solid wood bobbin legs