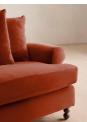

# Audrey Four Seater Sofa, Velvet, Rust

# Product details

The Audrey sofa is our take on a classic English scroll arm, where traditional tapered arms are combined with a relaxed pitch and deep sit. Handmade in the UK by skilled craftsmen, it's upholstered in rich velvet with oversized feather-wrapped cushions echoing the homely interiors of Babington House in Somerset. Add to your living room or seating area to bring a taste of our countryside retreat into your own home.

- · Four-seater sofa
- · Upholstered in cotton velvet
- $\cdot\,$  Available in other colours and fabrics
- Handcrafted in the UK
- Engineered hardwood frame
- · Tapered scroll arms
- Relaxed pitch with deep sit
- Oversized scatter cushions
- Feather-wrapped foam cushions, fully
- reversible
- Solid wood bobbin legs