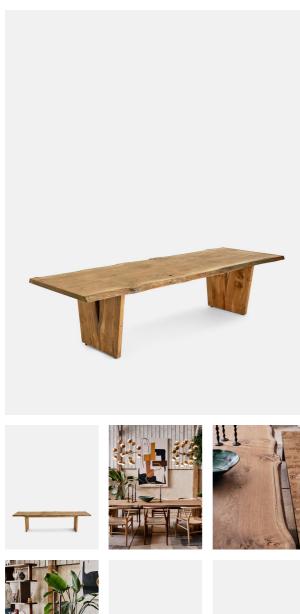

# Calne Dining Table, Aged Oak, 300cm

95 x 240, 100 x 270, 100 x 300

#### Product details

Built to last a lifetime and serve generations to come, the Calne dining table is carved from premium British Pippy oak, with a characteristic live edge. The chunky heirloom piece is inspired by biophilic design, a concept that connects people to nature. Visible knots and cracks are featured throughout and considered charming features of natural timber. Place it in the centre of a dining room to recreate the rustic settings at Soho Farmhouse.

- · Solid British Pippy oak dining table
- · Biophilic design
- · Live edge detail
- · Bow tie detail
- · Visible knots and cracks
- Each table is unique; no two pieces are
- exactly alike
- $\cdot\,$  Seats 10 to 12 people
- $\cdot\,$  Available to order in different sizes and
- wood stains
- · Built in the UK and made to last a lifetime
- · Inspired by Soho Farmhouse

## Dimensions

Product dimensions: H75 x W300 x D100cm / H29.5 x W118.1 x D39.4"

Product weight: 180kg / 396.8lbs

/products/calne-dining-table/79900628 - SKU: 79900628 7 H29.5 x W118.1 x D39.4"

Packaged or boxed weight: 180kg / 396.8lbs