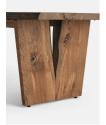

#### Product details

Built to last a lifetime and serve generations to come, the Calne dining table is carved from premium British Pippy oak, with a characteristic live edge. The chunky heirloom piece is inspired by biophilic design, a concept that connects people to nature. Visible knots and cracks are featured throughout and considered charming features of natural timber. Place it in the centre of a dining room to recreate the rustic settings at Soho Farmhouse.

- · Solid British Pippy oak dining table
- · Made in the UK
- · Biophilic design
- · Live edge detail
- · Bow tie detail
- · Visible knots and cracks
- · Each table is unique; no two pieces are exactly alike
- · Seats 10 to 12 people
- · Available to order in different sizes and wood stains
- · Built in the UK and made to last a lifetime
- · Inspired by Soho Farmhouse