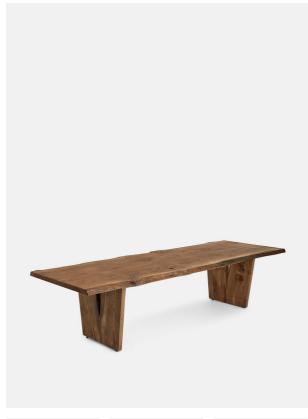

# Calne Dining Table, Dark, 300cm, Uk

£11,995 Regular

£10,196 Membership

#### Product details

Built to last a lifetime and serve generations to come, the Calne dining table is carved from premium British Pippy oak, with a characteristic live edge. The chunky heirloom piece is inspired by biophilic design, a concept that connects people to nature. Visible knots and cracks are featured throughout and considered charming features of natural timber. Place it in the centre of a dining room to recreate the rustic settings at Soho Farmhouse.

- · Solid British Pippy oak dining table
- · Made in the UK
- · Biophilic design
- · Live edge detail
- · Bow tie detail
- · Visible knots and cracks
- · Each table is unique; no two pieces are exactly alike
- · Seats 10 to 12 people
- · Available to order in different sizes and wood stains
- · Built in the UK and made to last a lifetime
- · Inspired by Soho Farmhouse

## **Dimensions**

Product dimensions: H75 x W300 x D100cm / H29.5 x W118.1 x D39.4"

Product weight: 180kg / 396.8lbs

/products/calne-dining-table/79900659 - SKU: 79900659 Packaged or boxed dimensions: H75 x W300 x D100cm / H29.5 x W118.1 x D39.4"