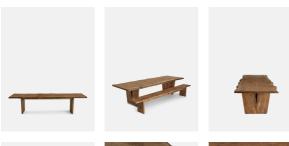

# Calne Dining Table, Dark, 300cm, Uk

£11,995 Regular

£10,196 Membership

#### Product details

Built to last a lifetime and serve generations to come, the Calne dining table is carved from premium British Pippy oak, with a characteristic live edge. The chunky heirloom piece is inspired by biophilic design, a concept that connects people to nature. Visible knots and cracks are featured throughout and considered charming features of natural timber. Place it in the centre of a dining room to recreate the rustic settings at Soho Farmhouse.

- · Solid British Pippy oak dining table
- · Made in the UK
- · Biophilic design
- · Live edge detail
- · Bow tie detail
- · Visible knots and cracks
- · Each table is unique; no two pieces are exactly alike
- · Seats 10 to 12 people
- · Available to order in different sizes and wood stains
- · Built in the UK and made to last a lifetime
- · Inspired by Soho Farmhouse