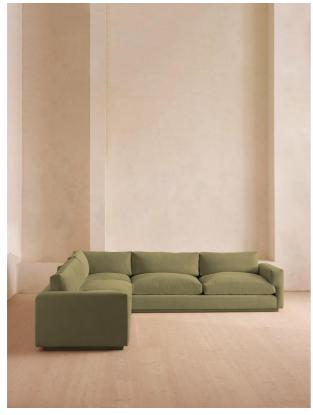

## SOHO HOME

Mossley Corner Sofa,

Regular

Membership

Velvet Lichen

## Product details

With a low height and deep seat, our Mossley sofa offers a more laidback aesthetic to your living room, while recreating the mood of Soho House Room with its 1970s-inspired design. Upholstered in rich velvet, the generous corner configuration makes it great for both everyday lounging and entertaining guests, with feather-wrapped foam cushions for further comfort.

- · Corner sofa
- · Upholstered in cotton velvet
- · Available in other colours and fabrics
- · Low height
- · Deep sit style
- · Feather-wrapped foam cushions
- · Inspired by Soho House Rome