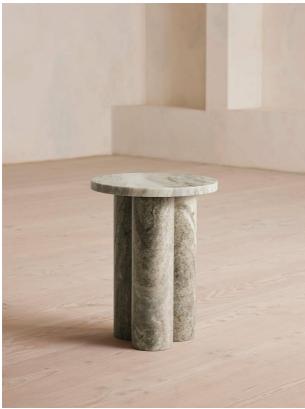

## **Product details**

Taking inspiration from the marble textures seen at 180 House in London, our Tisbury side table is crafted from Fantasy Black marble - an Indian stone that's harder than typical white marbles and less likely to scratch or mark. The side table has three sturdy columns set into the rounded table top, adding to the sculptural quality of the piece. It is available in three colour variations that represent the beauty of the stone.

- Marble side table
- Round top
- · Three legs
- · Dark Terra Bianca Marble
- Available in brown, green and black variations
- · Variations in the marble make each piece unique
- Pair with the Tisbury coffee table
- Marble sourced from India
- · Inspired by 180 House