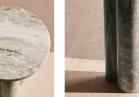

## **Product details**

Taking inspiration from the marble textures seen at 180 House in London, our Tisbury side table is crafted from Fantasy Black marble - an Indian stone that's harder than typical white marbles and less likely to scratch or mark. The side table has three sturdy columns set into the rounded table top, adding to the sculptural quality of the piece. It is available in three colour variations that represent the beauty of the stone.

- Marble side table
- Round top
- · Three legs
- · Dark Terra Bianca Marble
- Available in brown, green and black variations
- · Variations in the marble make each piece unique
- Pair with the Tisbury coffee table
- Marble sourced from India
- · Inspired by 180 House