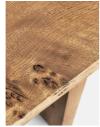

#### Product details

Built to last a lifetime and serve generations to come, the Calne bench is carved from premium British Pippy oak, with a characteristic live edge. The chunky heirloom piece is inspired by biophilic design, a concept that connects people to nature. Visible knots and cracks are featured throughout and considered charming features of natural timber. Pair with the Calne dining table to recreate the rustic settings at Soho Farmhouse.

- · Solid oak wooden bench
- · Made in the UK
- · Live edge detail
- · Bow tie detail
- · Visible knots and cracks
- Each bench is unique due to natural characteristics of timber
- · Seats five to six people
- · Available to order in natural and dark stains
- · Three sizes: 240cm, 270cm and 300cm
- · Inspired by Soho Farmhouse
- · Built in the UK and made to last a lifetime