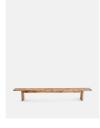

# Calne Bench, Aged Oak, 300cm

£2,995

Regular

£2,546

Membership

#### Product details

Built to last a lifetime and serve generations to come, the Calne bench is carved from premium British Pippy oak, with a characteristic live edge. The chunky heirloom piece is inspired by biophilic design, a concept that connects people to nature. Visible knots and cracks are featured throughout and considered charming features of natural timber. Pair with the Calne dining table to recreate the rustic settings at Soho Farmhouse.

- · Solid oak wooden bench
- · Made in the UK
- · Live edge detail
- · Bow tie detail
- · Visible knots and cracks
- Each bench is unique due to natural characteristics of timber
- · Seats five to six people
- · Available to order in natural and dark stains
- · Three sizes: 240cm, 270cm and 300cm
- · Inspired by Soho Farmhouse
- · Built in the UK and made to last a lifetime