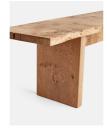

#### Product details

Built to last a lifetime and serve generations to come, the Calne bench is carved from premium British Pippy oak, with a characteristic live edge. The chunky heirloom piece is inspired by biophilic design, a concept that connects people to nature. Visible knots and cracks are featured throughout and considered charming features of natural timber. Pair with the Calne dining table to recreate the rustic settings at Soho Farmhouse.

- · Solid oak wooden bench
- · Made in the UK
- · Live edge detail
- · Bow tie detail
- · Visible knots and cracks
- Each bench is unique due to natural characteristics of timber
- · Seats five to six people
- · Available to order in natural and dark stains
- · Three sizes: 240cm, 270cm and 300cm
- · Inspired by Soho Farmhouse
- · Built in the UK and made to last a lifetime