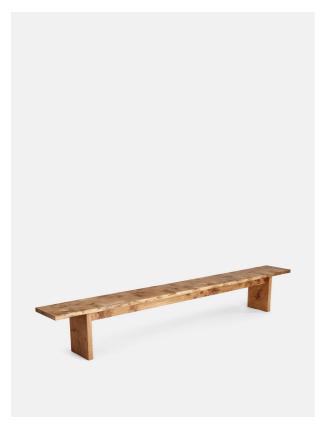

# Calne Bench, Aged Oak, 300cm

£2,995

Regular

£2,546

Membership

#### Product details

Built to last a lifetime and serve generations to come, the Calne bench is carved from premium British Pippy oak, with a characteristic live edge. The chunky heirloom piece is inspired by biophilic design, a concept that connects people to nature. Visible knots and cracks are featured throughout and considered charming features of natural timber. Pair with the Calne dining table to recreate the rustic settings at Soho Farmhouse.

- · Solid oak wooden bench
- · Made in the UK
- · Live edge detail
- · Bow tie detail
- · Visible knots and cracks
- Each bench is unique due to natural characteristics of timber
- · Seats five to six people
- · Available to order in natural and dark stains
- · Three sizes: 240cm, 270cm and 300cm
- · Inspired by Soho Farmhouse
- · Built in the UK and made to last a lifetime