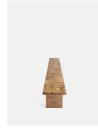

#### Product details

Built to last a lifetime and serve generations to come, the Calne bench is carved from premium British Pippy oak, with a characteristic live edge. The chunky heirloom piece is inspired by biophilic design, a concept that connects people to nature. Visible knots and cracks are featured throughout and considered charming features of natural timber. Pair with the Calne dining table to recreate the rustic settings at Soho Farmhouse.

- · Solid oak wooden bench
- · Made in the UK
- · Live edge detail
- · Bow tie detail
- · Visible knots and cracks
- Each bench is unique due to natural characteristics of timber
- · Seats five to six people
- · Available to order in natural and dark stains
- · Three sizes: 240cm, 270cm and 300cm
- · Inspired by Soho Farmhouse
- · Built in the UK and made to last a lifetime

## **Dimensions**

Product dimensions: H45 x W300 x D35cm / H17.7 x W118.1 x D13.8"

Product weight: 40kg / 88.2lbs

Packaged or boxed dimensions: H45 x W300 x D35cm / H17.7 x W118.1 x D13.8"

Packaged or boxed weight: 40kg / 88.2lbs