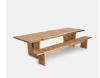

#### Product details

Built to last a lifetime and serve generations to come, the Calne bench is carved from premium British Pippy oak, with a characteristic live edge. The chunky heirloom piece is inspired by biophilic design, a concept that connects people to nature. Visible knots and cracks are featured throughout and considered charming features of natural timber. Pair with the Calne dining table to recreate the rustic settings at Soho Farmhouse.

- · Solid oak wooden bench
- · Made in the UK
- · Live edge detail
- · Bow tie detail
- · Visible knots and cracks
- Each bench is unique due to natural characteristics of timber
- · Seats five to six people
- · Available to order in natural and dark stains
- · Three sizes: 240cm, 270cm and 300cm
- · Inspired by Soho Farmhouse
- · Built in the UK and made to last a lifetime

## **Dimensions**

Product dimensions: H45 x W300 x D35cm / H17.7 x W118.1 x D13.8"

Product weight: 40kg / 88.2lbs

Packaged or boxed dimensions: H45 x W300 x D35cm / H17.7 x W118.1 x D13.8"

Packaged or boxed weight: 40kg / 88.2lbs