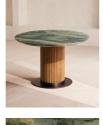

## Product details

Referencing the marble pieces seen throughout Soho House Rome, this sleek dining table is crafted from polished Brazilian Green marble with deep green tones, strong veining and crystallised accents. A solid walnut clad pillar base counterbalances the table's clean lines with warm wood tones for textural depth. Place over a large flatwoven rug with relaxed seating and a contemporary chandelier overhead to draw the eye to the centre of your dining room.

- · Solid walnut and marble oval dining table
- · Brazilian green marble
- · Strong veining and crystallised accents
- · Variations in the stone make each piece unique
- · Clad pillar base
- · Seats six to eight people
- · Inspired by Soho House Rome