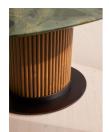

## Product details

Referencing the marble pieces seen throughout Soho House Rome, this sleek dining table is crafted from polished Brazilian Green marble with deep green tones, strong veining and crystallised accents. A solid walnut clad pillar base counterbalances the table's clean lines with warm wood tones for textural depth. Place over a large flatwoven rug with relaxed seating and a contemporary chandelier overhead to draw the eye to the centre of your dining room.

- · Solid walnut and marble oval dining table
- · Brazilian green marble
- · Strong veining and crystallised accents
- · Variations in the stone make each piece unique
- · Clad pillar base
- · Seats six to eight people
- · Inspired by Soho House Rome