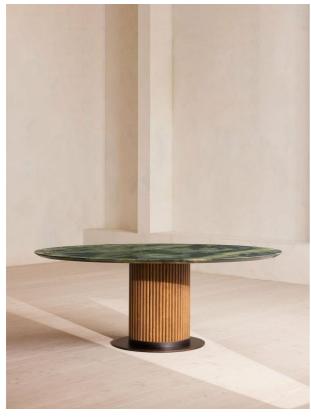

## Product details

Referencing the marble pieces seen throughout Soho House Rome, this sleek dining table is crafted from polished Brazilian Green marble with deep green tones, strong veining and crystallised accents. A solid walnut clad pillar base counterbalances the table's clean lines with warm wood tones for textural depth. Place over a large flatwoven rug with relaxed seating and a contemporary chandelier overhead to draw the eye to the centre of your dining room.

- · Solid walnut and marble oval dining table
- · Brazilian green marble
- · Strong veining and crystallised accents
- · Variations in the stone make each piece unique
- · Clad pillar base
- · Seats six to eight people
- · Inspired by Soho House Rome

#### **Dimensions**

Product dimensions: H76 x W200 x D120cm / H29.9 x W78.7 x D47.2"

Product weight: 150kg / 330.7lbs

Number of boxes: 2

\* Box 1 : H17 x W220 x D140cm / H6.7 x W86.6 x

D55.1"

\* Box 2 : H87 x W85 x D75cm / H34.3 x W33.5 x