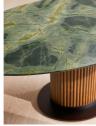

## Product details

Referencing the marble pieces seen throughout Soho House Rome, this sleek dining table is crafted from polished Brazilian Green marble with deep green tones, strong veining and crystallised accents. A solid walnut clad pillar base counterbalances the table's clean lines with warm wood tones for textural depth. Place over a large flatwoven rug with relaxed seating and a contemporary chandelier overhead to draw the eye to the centre of your dining room.

- · Solid walnut and marble oval dining table
- · Brazilian green marble
- · Strong veining and crystallised accents
- · Variations in the stone make each piece unique
- · Clad pillar base
- · Seats six to eight people
- · Inspired by Soho House Rome